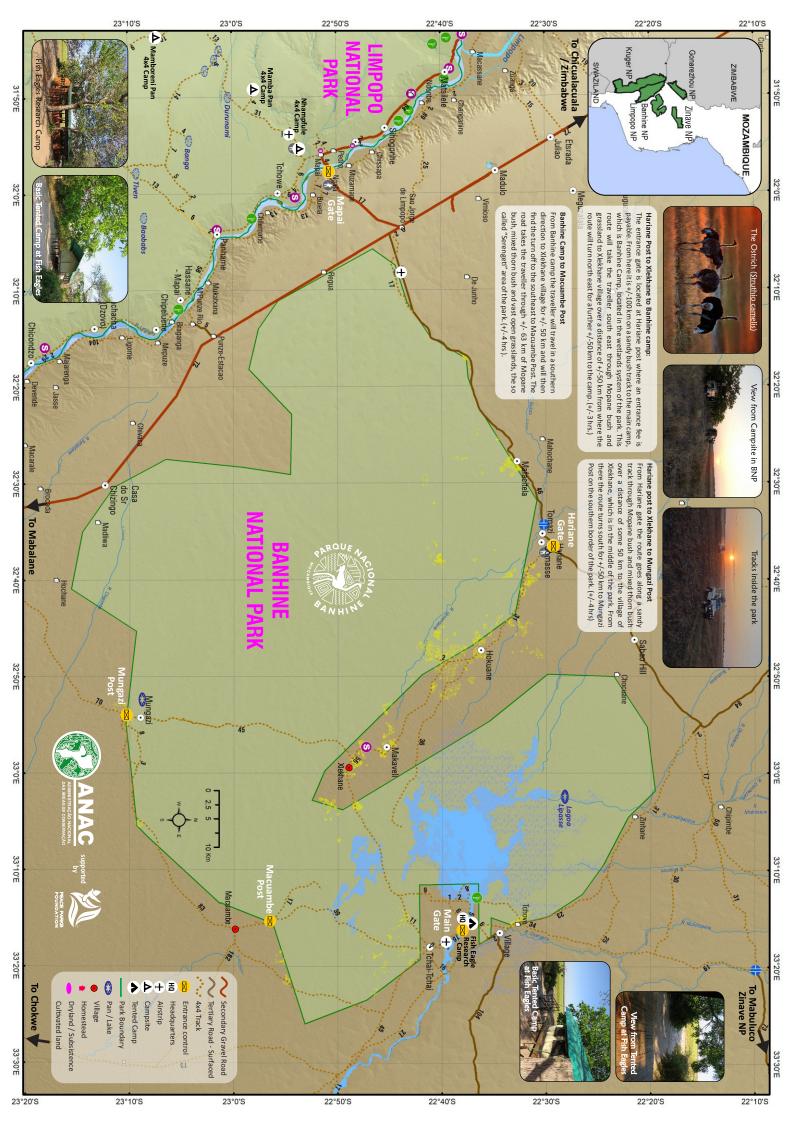

obtained from local people.

GPS are therefore essential and information can be instances the routes are not indicated. Maps and a plans to signpost the routes in the BNP, but in most and around the wetland area of the park. There are ו אפרפ אדפע אוד אדאר גראכלא אין אדע אארא אוויא איז איז א

- (113km 4 hrs. drive)
- Banhine Camp to Macuambe Post:
- (100km 4 hrs. drive) Hariane Post to Xlekhane to Mungazi Post:
  - (200km 3 hrs. drive time)
- Hariane Post to Xlekhane to Banhine Camp:
- (see map on reverse side for route description)

ТВАУЕЦЕВ ТНВООБН ВИР.

**THERE ARE 3 MAIN ROUTES LEADING THE** 

.qmeDinamegement Camp.

FOUR OFFICIAL ENTRANCES GATES:

Hariane Post, Mungazi Post, Macuembe Post

The best time to visit is during the dry winter

in the dry season 4x4 vehicles are needed for most easier and the roads inside BNP negotiable. Even Limpopo River crossing to the Park is generally period the heat during the day is less extreme, the months from April to September. During this

(KNP to LNP to Limpopo River) The Giriyondo Route The Paturi Route (KMP to Limpopo River)

populations. Plans remain to reintroduce zebra,

wildebeest, giraffe and other historical species to

Although the birdlife of Mozambique in general is

TOURISM

consisting of

facilities)

within the Park.

- **THERE ARE FIVE MAIN ROUTES TO BUP:**

(my002-/+)

The Maputo via Chokwe Route

The Bush-to-Beach Route

The Ressano Garcia Route

(tseoD nebidmesoM of 9wdedmiS)

(Komatiepoort Borderpost to Maputo to BNP)

### of the roads due to sandy conditions.

# ACCESS

NATIONA